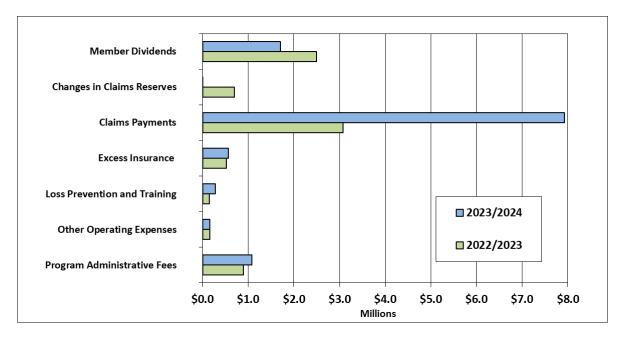

3 to \$19.3 million at June 30, 2024.

By way of comparison, in 2022/2023, revenues had exceeded expenses by \$3.4 million. Net investment income was \$716,000. Actual claims expense (claims paid and changes in claims reserves) was \$5.1 million less than budgeted claim costs. The ERMA Board approved a dividend release in the amount of \$2.5 million to the membership. Loss Prevention and Training was \$110,000 less than budget, and Training and Risk Management Consortium expenditures were \$91,000. General and Administration expenses were in line with the budget. As a result, the net position increased from \$13.2 million at June 30, 2022, to \$16.7 million at June 30, 2023.

The chart below illustrates the differences between the apportionment of expenses for the current and prior year.





#### **Provision for Insured Events**

ERMA contracts with Bickmore Actuarial for an actuarial valuation of its outstanding claims liability as well as a recommendation of funding levels for the coming year. Funding for both 2023/2024 and 2022/2023 program years was calculated at the 80% confidence level and discounted at 1.50%. Claim liabilities were discounted at 1.5% at June 30, 2024, and 2023 to recognize the potential investment earnings in the current market.

Actuarial projections are adjusted each year as claims continue to develop. The chart on the next page illustrates the three components of claims activity, followed by commentary for each:





#### MANAGEMENT'S DISCUSSION AND ANALYSIS

JUNE 30, 2024



Claims Activity for the Years Ended June 30, 2024, June 30, 2023, and J