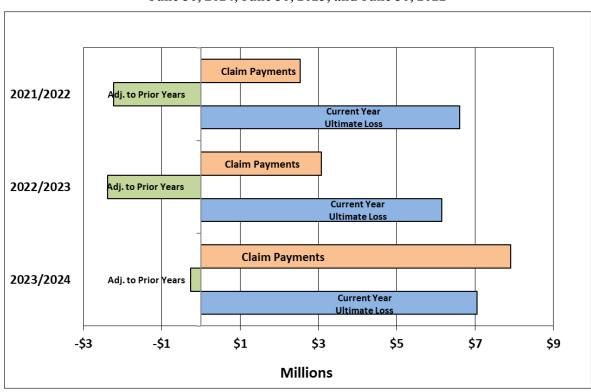

s between the apportionment of expenses for the current and prior year.





#### **Provision for Insured Events**

ERMA contracts with Bickmore Actuarial for an actuarial valuation of its outstanding claims liability as well as a recommendation of funding levels for the coming year. Funding for both 2023/2024 and 2022/2023 program years was calculated at the 80% confidence level and discounted at 1.50%. Claim liabilities were discounted at 1.5% at June 30, 2024, and 2023 to recognize the potential investment earnings in the current market.

Actuarial projections are adjusted each year as claims continue to develop. The chart on the next page illustrates the three components of claims activity, followed by commentary for each:





#### MANAGEMENT'S DISCUSSION AND ANALYSIS

JUNE 30, 2024



Claims Activity for the Years Ended June 30, 2024, June 30, 2023, and June 30, 2022

- <u>Claim Payments:</u> Claim payments increased from \$2.5 million in 2021/2022 to \$3.1 million in 2022/2023, then increased to \$7.9 million in 2023/2024. ERMA's average annual claim payments over the past ten years has been \$3.7 million, therefore the current year payments exceed the average significantly.
- <u>Adjustments to Prior Years</u>: Ultimate loss estimates decreased in all three fiscal years due to favorable claims development in prior program years. Ultimate loss estimates for prior program years decreased \$2.2 million in the 2021/2022 fiscal year, \$2.4 million in 2022/2023, and \$267,000 in 2023/2024.
- <u>Current Year Ultimate Loss</u>: The initial ultimate loss estimates for the pas