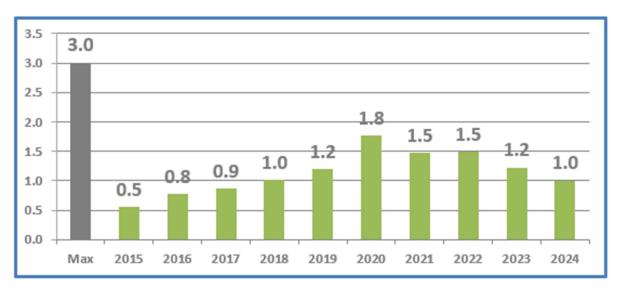

All items are actual for the 2023/24 fiscal year using the most recent actuarial study.



- Net Contribution ÷ Net Position
- Current year's contributions should not exceed 2 times the net position.
- This ratio is a Measure of how net position is leveraged against current funding inadequacies.
- The higher the net position, the lower the ratio. Hence a low ratio is desirable.

| Loss Reserves to Net Position |                 |   |              |       |         |        |  |  |
|-------------------------------|-----------------|---|--------------|-------|---------|--------|--|--|
|                               | Claim Liability |   | Net Position | Ratio | Maximum | Result |  |  |
| June 2024                     | 19,159,901      | / | 19,290,094   | 1.0   | <3:1    |        |  |  |



- Unpaid Claim Liability ÷ Net Position
- Outstanding liabilities should remain below 3 times the net position.
- This ratio is a Measure of how net position is leveraged against current reserve inadequacies.
- The lower the liabilities, and/or the higher the net position, the lower the ratio. Hence a low ratio is desirable.





\*Board approved target of 10:1, an increase from 5:1, at the February 2, 2024 meeting.

- Net Position ÷ Self-Insured Retention
- Net Position must be sufficient to cover 5 full limit losses.
- Review when increasing pool limits and/or when membership is growing.
- The higher the net position, the greater number of "full hits" the group can absorb. Hence, a high ratio is desirable.



- (Expenses Investment Income) ÷ Net Contributions
- Expenses include current