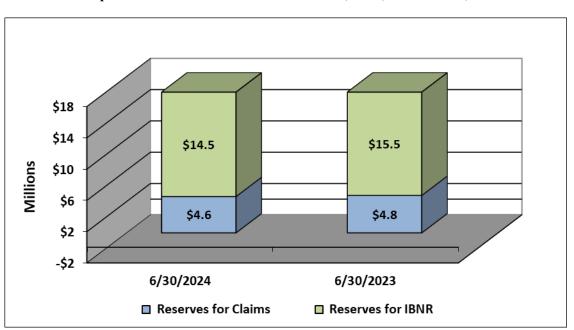

) claims decreased \$983,000. The net decrease in claim liability is attributable to claims payments of \$7.9 million, offset by a decrease in the ultimate loss estimates in prior program years of \$267,000 and the introduction of current year claims liabilities of \$7.1 million. A further discussion of this development is found under the **Provision for Insured Events** section of this report.

The portion of claims considered to be currently payable (less than one year) was actuarially determined. At June 30, 2024, ERMA's current claims liability is projected to be \$5.6 million, a decrease of \$614,000, from the prior year. ERMA's non-current claims liability is projected to be \$13.6 million, a decrease of \$519,000, from the prior year.



#### MANAGEMENT'S DISCUSSION AND ANALYSIS





#### Comparison of Claims Liabilities at June 30, 2024, and June 30, 2023

#### **Capital Fund**

ERMA's Capital Fund was reactivated in April 2015 to receive an initial \$300,000 contribution, which was withheld from a dividend release. The purpose of the re-activated Fund was to build a reserve to eventually reach \$1.0 million and be used to finance initiatives developed by the ERMA Training Ad Hoc Committee and Board. The Fund was augmented the following three years until it reached its target total contributions of \$1.0 million in the 2017/2018 program year. An additional \$250,000 was added to the Fund via the dividend release in June 2022. The balance in the Capital Fund as of June 30, 2024, was \$766,959. The expenditures in the current year were reimbursements to members relate