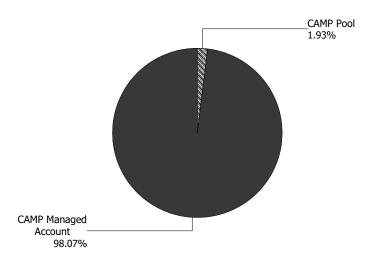

#### EMPLOYMENT RISK MANAGEMENT AUTHORITY - ERMA - 596-00

| CAMP Pool                 |                 |
|---------------------------|-----------------|
| Opening Market Value      | 1,349,178.90    |
| Purchases                 | 876,961.09      |
| Redemptions               | (1,540,770.76)  |
| Unsettled Trades          | 0.00            |
| Change in Value           | 0.00            |
| Closing Market Value      | \$685,369.23    |
| Cash Dividends and Income | 4,411.10        |
| CAMP Managed Account      |                 |
| Opening Market Value      | 34,295,302.76   |
| Purchases                 | 1,130,750.03    |
| Redemptions               | (772,708.83)    |
| Unsettled Trades          | 0.00            |
| Change in Value           | 204,494.31      |
| Closing Market Value      | \$34,857,838.27 |
| Cash Dividends and Income | 75,985.40       |

| Asset Summary        |                    |                 |
|----------------------|--------------------|-----------------|
|                      | September 30, 2024 | August 31, 2024 |
| CAMP Pool            | 685,369.23         | 1,349,178.90    |
| CAMP Managed Account | 34,857,838.27      | 34,295,302.76   |
| Total                | \$35,543,207.50    | \$35,644,481.66 |
| Asset Allocation     |                    |                 |