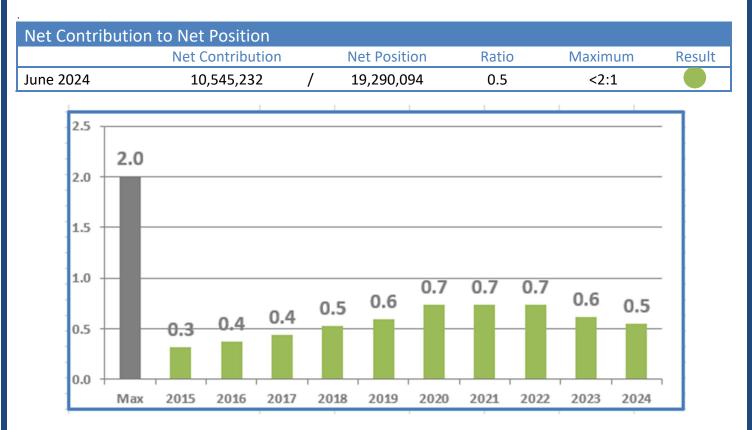

22  | 2023      | 2024     |
| Net Position (at expected CL)         | 18.5M                      | 16.5M    | 14.7M | 13.9M | 12.5M | 11.8M     | 10.3M | 12.1M    | 13.2M | 16.7M     | 19.3M    |
|                                       | -                          | -        | ~     | ~     |       | 4         | -     |          |       |           |          |



#### **Target Net Position Ratios:**

- Used as a tool by the Board to monitor the financial position and performance of ERMA.
- Assists the Board with decisions regarding dividends and assessments.
- Ratios are widely used in the pooling and insurance industry.
- Results are presented to the Board annually.

#### **RATIO ANALYSIS:**

Note: All items are actual for the 2023/24 fiscal year using the most recent actuarial study.



- Net Contribution ÷ Net Position
- Current year's contributions should not exceed 2 times the net position.
- This ratio is a Measure of how net position is leveraged against current funding inadequacies.
- The higher the net position, the lower the ratio. Hence a low ratio is desirable.

| Loss Reserves to Net Position |                 |   |              |       |         |        |  |  |
|-------------------------------|-----------------|---|--------------|-------|---------|--------|--|--|
|                               | Claim Liability |   | Net Position | Ratio | Maximum | Result |  |  |
| June 2024                     | 19,159,901      | / | 19,290,094   | 1.0   | <3:1    |        |  |  |



- Unpaid Claim Liability ÷ Net Position
- Outstanding liabilities should remain below 3