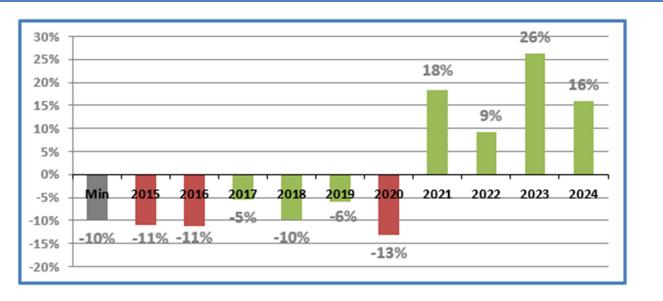

#### D. <u>Review of Prospective Member Application, Pajaro Regional Flood Management</u> Agency (PRFMA) (CIRA)

Mr. Kramer informed the Board Staff and the Underwriting Committee recommend the agency be approved conditionally at a SIR of no less than \$50k, effective July 1, 2024, with the condition of having the personnel policies and procedures be required to be reviewed by legal counsel with expertise in public sector employment law within 24 months of joining ERMA.