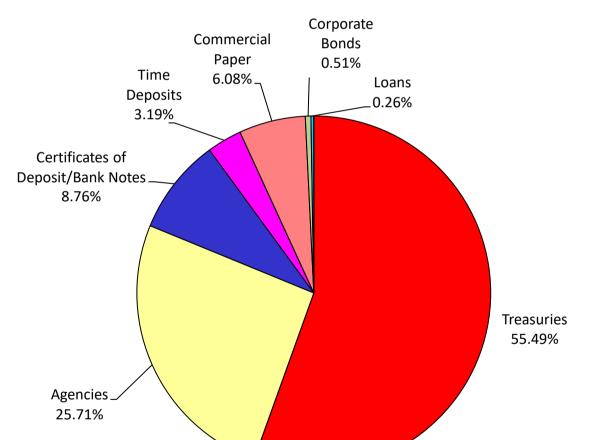

#### Cash & Investment Report September 30, 2024

|                                                          | Book          | Market        |            | Effective |
|----------------------------------------------------------|---------------|---------------|------------|-----------|
| Accounts                                                 | Value         | Value *       | % of Total | Yield     |
| California Bank & Trust - Administration <sup>1</sup>    | 3,506         | 3,506         | 0.01%      | 0.00%     |
| California Bank & Trust - General Operating <sup>1</sup> | 2,166,935     | 2,166,935     | 4.40%      | 0.00%     |
| California Bank & Trust - Claims Payment <sup>2</sup>    | (513,393)     | (513,393)     | -1.04%     | 0.00%     |
| Local Agency Investment Fund                             | 5,137         | 5,148         | 0.01%      | 4.71%     |
| CAMP - Liquidity Account                                 | 12,025,233    | 12,025,233    | 24.43%     | 5.29%     |
| CAMP - Money Market                                      | 685,369       | 685,369       | 1.39%      | 5.29%     |
| CAMP - Investments managed by PFMAM                      | 34,348,642    | 34,857,838    | 70.81%     | 3.75%     |
| Total                                                    | \$ 48,721,428 | \$ 49,230,635 | -          | 4.16%     |