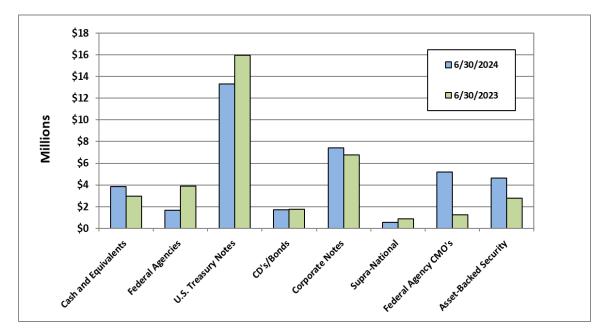

#### Cash & Investment Report September 30, 2024

|                                                          | Book          | Market        |            | Effective |
|----------------------------------------------------------|---------------|---------------|------------|-----------|
| Accounts                                                 | Value         | Value *       | % of Total | Yield     |
| California Bank & Trust - Administration <sup>1</sup>    | 3,506         | 3,506         | 0.01%      | 0.00%     |
| California Bank & Trust - General Operating <sup>1</sup> | 2,166,935     | 2,166,935     | 4.40%      | 0.00%     |
| California Bank & Trust - Claims Payment <sup>2</sup>    | (513,393)     | (513,393)     | -1.04%     | 0.00%     |
| Local Agency Investment Fund                             | 5,137         | 5,148         | 0.01%      | 4.71%     |
| CAMP - Liquidity Account                                 | 12,025,233    | 12,025,233    | 24.43%     | 5.29%     |
| CAMP - Money Market                                      | 685,369       | 685,369       | 1.39%      | 5.29%     |
| CAMP - Investments managed by PFMAM                      | 34,348,642    | 34,857,838    | 70.81%     | 3.75%     |
| Total                                                    | \$ 48,721,428 | \$ 49,230,635 | -          | 4.16%     |